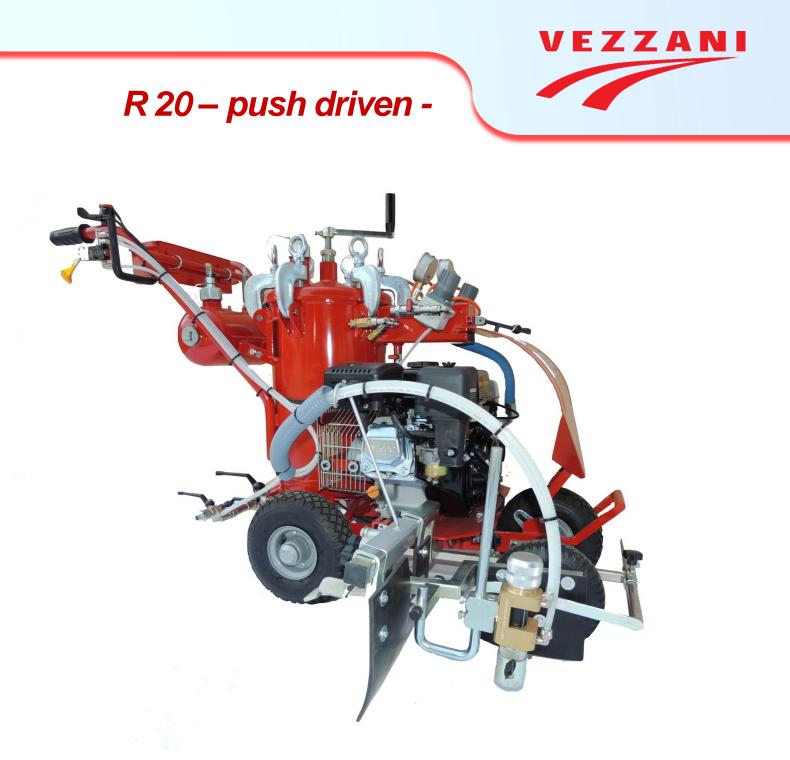

## LIGHTWEIGHT, COMPACT, EASY TO USE

Technical details : R 20 - push driven - Weight : 140 kg. Dimension: 150x100x100 cm.

*Engine* : petrol , 6.5 hp with recoil starter and clutch to facilitate starting.

**Compressor** : Fini capacity 365 lt/min.

Tank : 35 lt. (PED tested) with built-in mixer. Safety valves and check valves.

**Spraying unit :** composed of automatic gun for refracting and ordinary paints. Telescope unit with copy wheel, *for lines from 10 cm to 30 cm*.

## Other standard equipment :

- Spraying device washing tank 6 It
- Safety valves
- Check valves
- Mechanical brake on front wheel
- Regulators with accompanying glycerine pressure gauges to check pressures
- Telescopic indicator