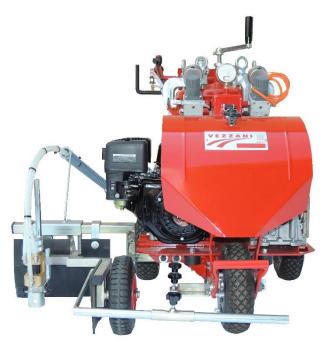

## LIGHTWEIGHT, COMPACT, EASY TO USE

Technical details : R 20 - push driven - Weight : 140 kg. Dimension: 150x100x100 cm.

*Engine* : petrol , 6.5 hp with recoil starter and clutch to facilitate starting.

**Compressor** : Fini capacity 365 lt/min.

Tank : 35 lt. (PED tested) with built-in mixer. Safety valves and check valves.

**Spraying unit :** composed of automatic gun for refracting and ordinary paints. Telescope unit with copy wheel, *for lines from 10 cm to 30 cm*.

## Other standard equipment :

- Spraying device washing tank 6 It
- Safety valves
- Check valves
- Mechanical brake on front wheel
- Regulators with accompanying glycerine pressure gauges to check pressures
- Telescopic indicator